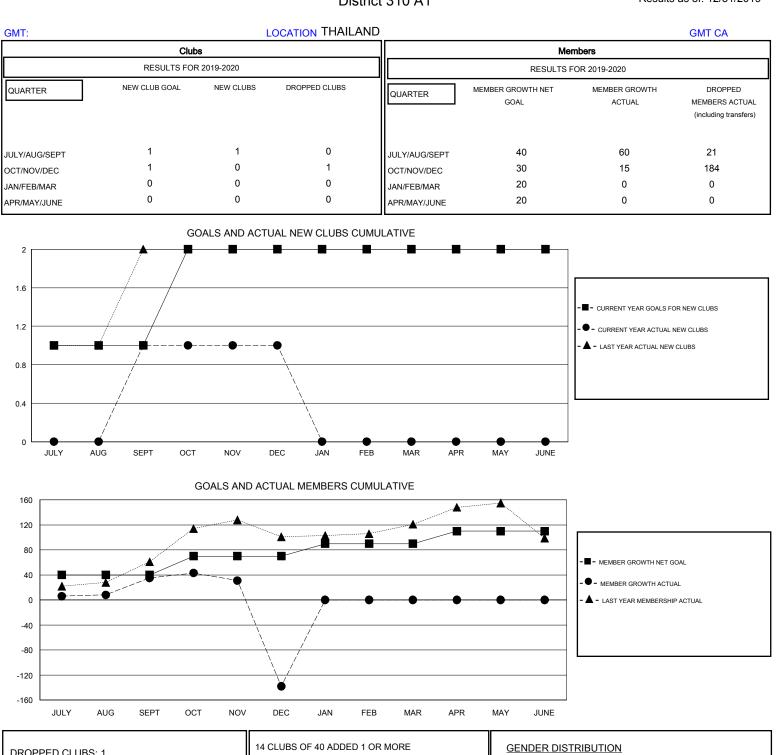

## MONTHLY MEMBERSHIP PROGRESS REPORT

## District 310 A1

Results as of: 12/31/2019

| DROPPED CLUBS: 1 |     | 14 CLUBS OF 40 ADDED 1 OR MORE               | GENDER DISTRIBUTION             |              |    |
|------------------|-----|----------------------------------------------|---------------------------------|--------------|----|
|                  |     | NEW MEMBERS                                  | MALE                            | 369 (45.84%) |    |
|                  |     |                                              | FEMALE                          | 436 (54.16%) |    |
| DROPPED MEMBERS  |     |                                              |                                 |              |    |
| DECEASED         | 2   | CLICK HERE FOR CUMULATIVE<br>MEMBERSHIP DATA | TOTAL FAMILY UNIT MEMBERS       |              | 82 |
| CLUB CANCELLED   | 7   |                                              | FAMILY MEMBERS PAYING HALF DUES |              | 40 |
| OTHER            | 196 |                                              |                                 |              | 43 |
| TOTAL            | 205 |                                              |                                 |              |    |
|                  |     |                                              |                                 |              |    |